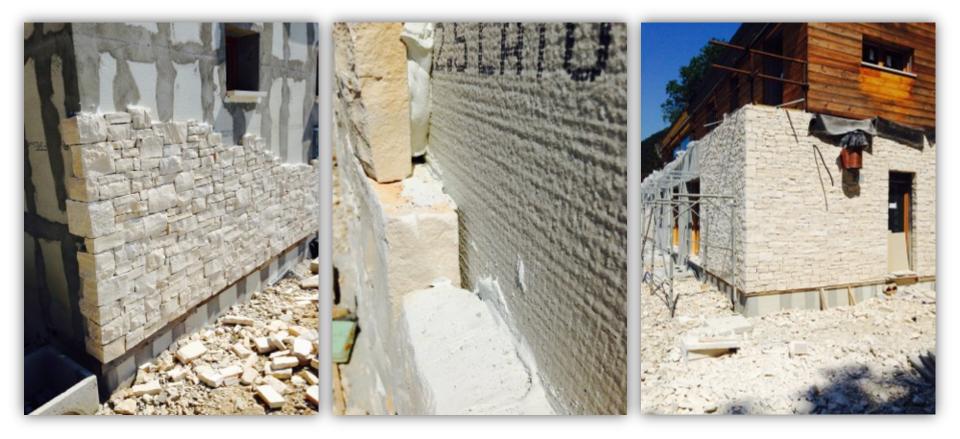

# WHERE TO USE IT: OUTDOOR

EXTERNAL FACADE

ROOFTOP

#### Milan, via Tortona

Restaurant facade - fountain

Luxury apartments in Bucharest

Use under the external finish

Support for photovoltaic