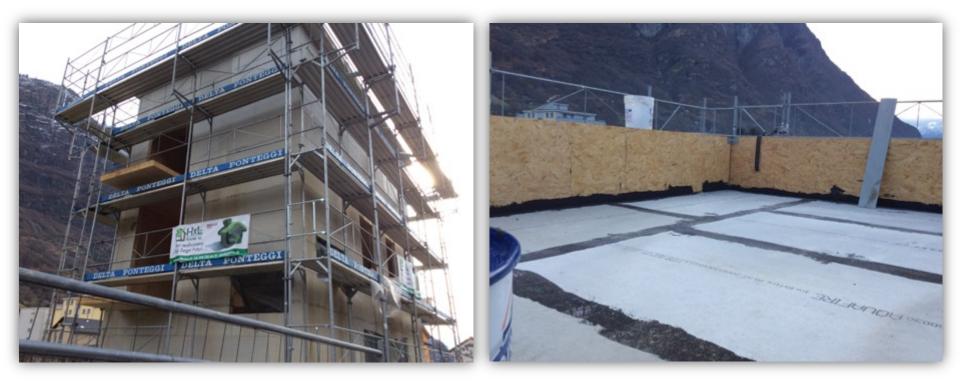

# WHERE TO USE IT: OUTDOOR

EXTERNAL FACADE

ROOFTOP

#### Milan, via Tortona

Restaurant facade - fountain

Luxury apartments in Bucharest

Use under the external finish

Support for photovoltaic