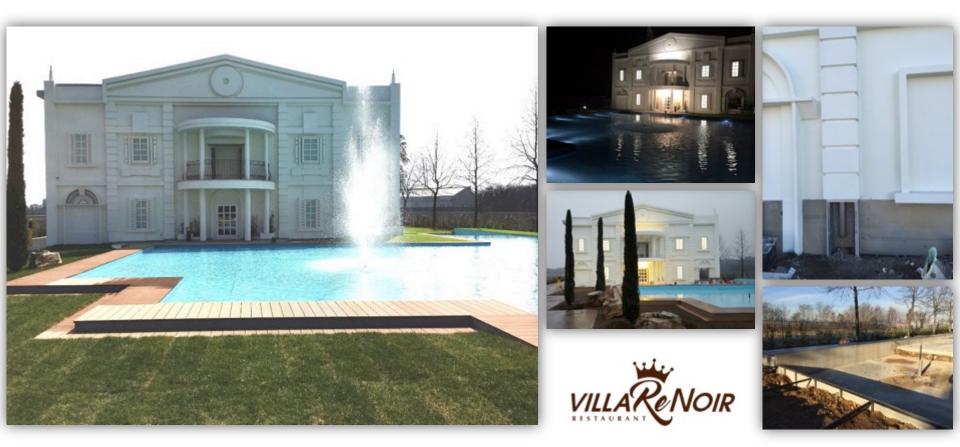

# REFERENCES

#### Milan, via Tortona

Restaurant facade - fountain

Luxury apartments in Bucharest

Use under the external finish

Support for photovoltaic