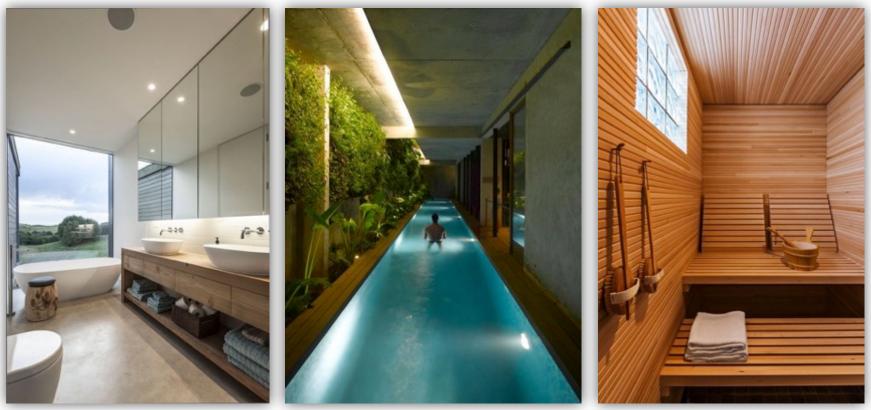

Link Product Presentation:

https://www.youtube.com/watch?v=gnQqgh4a044





# WHERE TO USE IT: WET ROOMS



#### BATHROOM

SWIMMING POOL

SAUNA







# WHERE TO USE IT: OUTDOOR



EXTERNAL FACADE

ROOFTOP

#### CURVED SURFACE







# WHERE TO USE IT: FIRE PROTECTION



#### NON COMBUSTIBLE COATING IN AREAS WITH HIGH TEMPERATURES











Link Fire Behaviour: <a href="https://www.youtube.com/watch?v=5mCwpuQeA-0">https://www.youtube.com/watch?v=5mCwpuQeA-0</a>







# REFERENCES







# MILAN EXPO 2015























#### Milan, via Tortona









Restaurant facade - fountain











Luxury apartments in Bucharest







Use under the external finish





















Support for photovoltaic