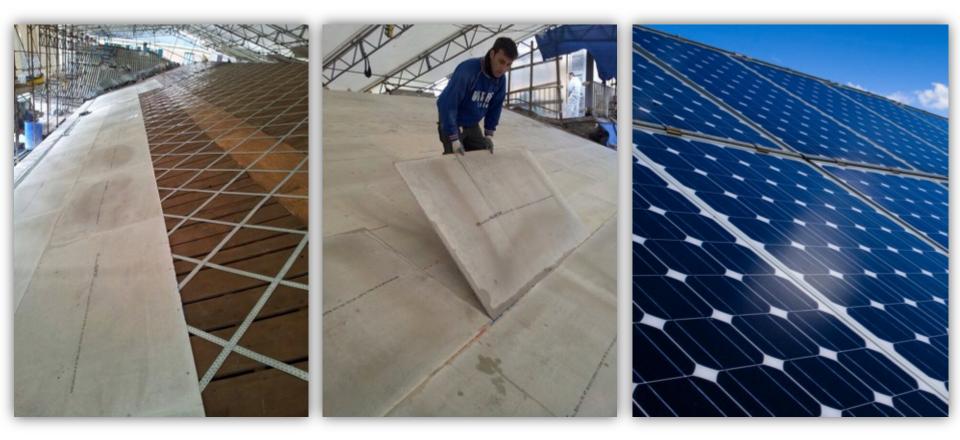

# REFERENCES

#### Milan, via Tortona

Restaurant facade - fountain

Luxury apartments in Bucharest

Use under the external finish

Support for photovoltaic