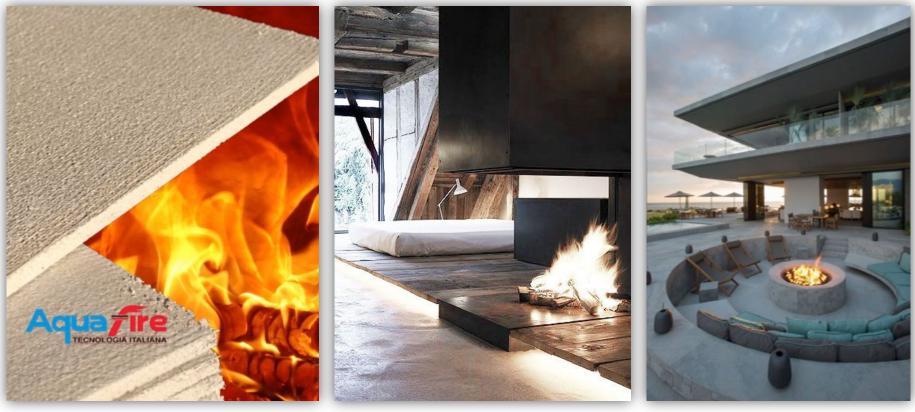

# WHERE TO USE IT: FIRE PROTECTION

#### NON COMBUSTIBLE COATING IN AREAS WITH HIGH TEMPERATURES

Link Fire Behaviour: <a href="https://www.youtube.com/watch?v=5mCwpuQeA-0">https://www.youtube.com/watch?v=5mCwpuQeA-0</a>