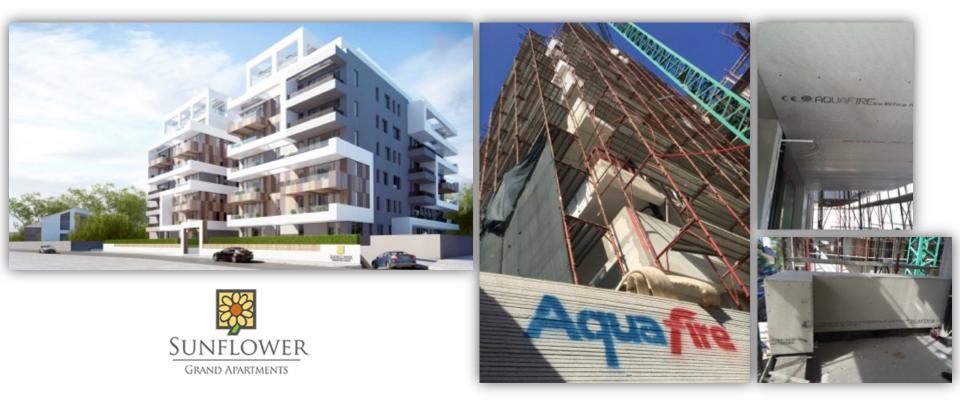

# REFERENCES

#### Milan, via Tortona

Restaurant facade - fountain

Luxury apartments in Bucharest

Use under the external finish

Support for photovoltaic